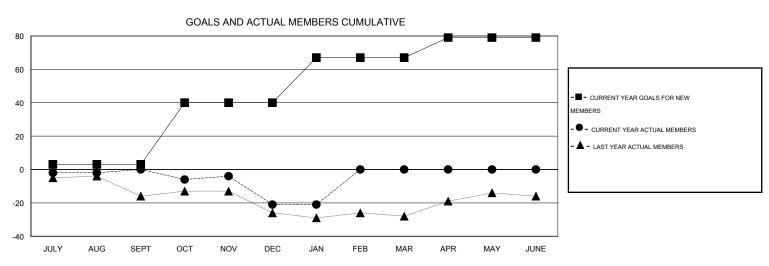

## **LOCATION NEBRASKA**

GMT CA 1

|                       |                  | Clubs               |                            |                             | Members               |                    |                    |                              |                             |  |
|-----------------------|------------------|---------------------|----------------------------|-----------------------------|-----------------------|--------------------|--------------------|------------------------------|-----------------------------|--|
| RESULTS FOR 2013-2014 |                  |                     |                            |                             | RESULTS FOR 2013-2014 |                    |                    |                              |                             |  |
| QUARTER               | NEW CLUB<br>GOAL | ACTUAL NEW<br>CLUBS | ACTUAL<br>DROPPED<br>CLUBS | ACTUAL NET<br>GAIN/<br>LOSS | QUARTER               | NEW MEMBER<br>GOAL | ACTUAL NEW MEMBERS | ACTUAL<br>DROPPED<br>MEMBERS | ACTUAL NET<br>GAIN/<br>LOSS |  |
| JULY/AUG/SEPT         | 0                | 0                   | 0                          | 0                           | JULY/AUG/SEPT         | 3                  | 19                 | 19                           | 0                           |  |
| OCT/NOV/DEC           | 0                | 0                   | 0                          | 0                           | OCT/NOV/DEC           | 37                 | 18                 | 39                           | -21                         |  |
| JAN/FEB/MAR           | 0                | 0                   | 1                          | -1                          | JAN/FEB/MAR           | 27                 | 15                 | 15                           | 0                           |  |
| APR/MAY/JUNE          | 0                | 0                   | 0                          | 0                           | APR/MAY/JUNE          | 12                 | 0                  | 0                            | 0                           |  |